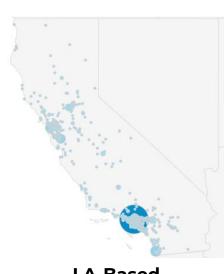

#### Global

25% Int'l Traffic 105+ Countries

California-Centric

50% U.S. from CA 49/50 States

**LA-Based** 

65% CA from SoCal 40% CA from LA

(YE 5/31/21)