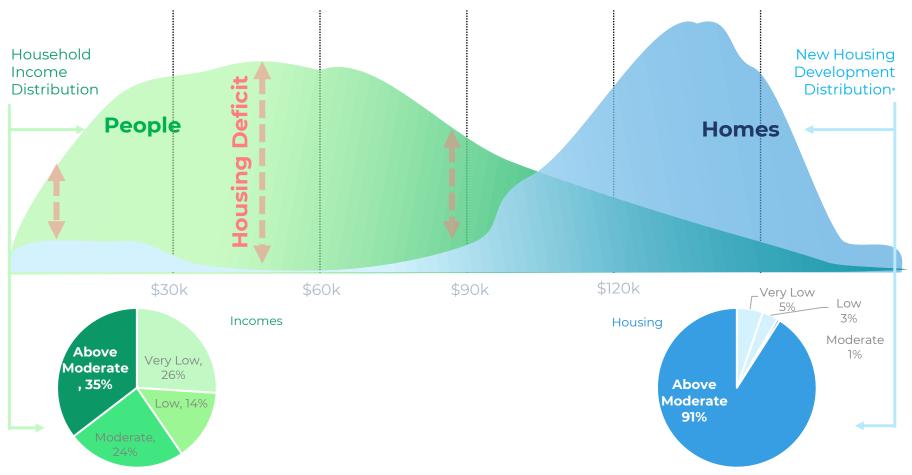

### Housing

Underserved Communities In Every Underserved Income Segment

\*for City Los Angeles, based on 5th Cycle RHNA Housing Production Goals 2013-2021

(YE 5/31/21)