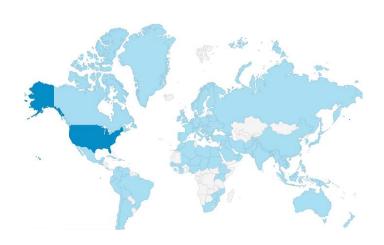

#### Global

25% Int'l Traffic 105+ Countries

California-Centric

50% U.S. from CA 49/50 States

**LA-Based** 

65% CA from SoCal 40% CA from LA

(YE 5/31/21)