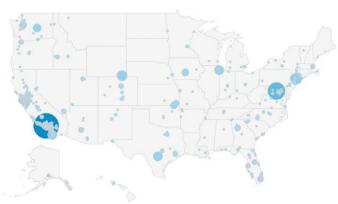

#### Global

25% Int'l Traffic 105+ Countries

California-Centric

50% U.S. from CA 49/50 States

**LA-Based** 

65% CA from SoCal 40% CA from LA

(YE 5/31/21)