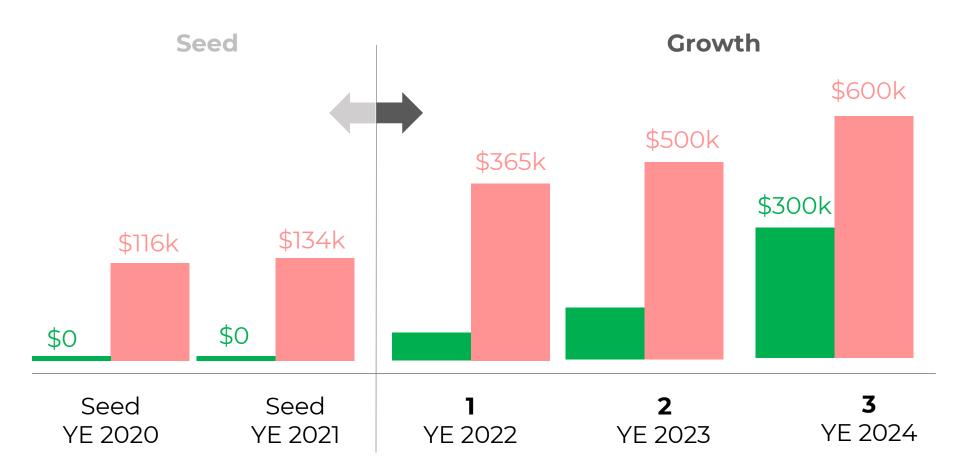

### **Appendix: Funding Uses**

**Seed Stage** 2019 + 2020

\$250,000

**Growth Stage** 2021 + 2022 + 2023

\$1,500,000

|                                                                             | Period Phase            |    |         |                                      |           |          |
|-----------------------------------------------------------------------------|-------------------------|----|---------|--------------------------------------|-----------|----------|
|                                                                             | 1 YE May 2020           |    |         |                                      |           |          |
| eeu                                                                         | Sources                 |    |         | Uses                                 |           |          |
|                                                                             | Grant (HOM)             |    |         | Personnel (+Benefits)                | \$        | 100,00   |
| Grant (HOM)  Grant (United Way)  Donations - Personal  Revenue (see detail) |                         | \$ | 2,500   | Website Dev. (Contracted)            |           | 2,00     |
|                                                                             |                         |    |         | Media / Marketing                    | \$        | 12,000   |
|                                                                             |                         |    |         | Business Dev. (+Travel)              |           |          |
|                                                                             | Reversae (see detail)   | Ψ  |         | Equipment + Supplies                 | \$        | 1,00     |
|                                                                             |                         |    |         | Physical Events                      | \$        | - 1,00   |
|                                                                             | Total                   | \$ | 116,000 | Friysical Everits                    | \$        | 116,000  |
| haa                                                                         | 2 YE May 2021           | φ  | 110,000 |                                      |           | 110,000  |
| eeu                                                                         | Sources                 |    |         | Uses                                 |           |          |
|                                                                             | Grant (HOM)             | \$ | 134,000 |                                      |           | 120,000  |
|                                                                             | Grants - Other          | \$ | 134,000 | Website Dev. (Contracted             |           | 11,000   |
|                                                                             | Donations - Personal    |    |         | Media / Marketing                    | \$        | -        |
|                                                                             | Revenue (see detail)    | \$ | -       | Business Dev. (+Travel)              |           | 1,000    |
|                                                                             | Reveriue (see detail)   | Ф  |         | Equipment + Supplies                 | \$        | 2,000    |
|                                                                             |                         |    |         | Physical Events                      | \$        | 2,000    |
|                                                                             | Total                   | \$ | 17/ 000 | Priysical Events                     | \$<br>\$  |          |
|                                                                             |                         |    | 134,000 |                                      | \$        | 134,000  |
|                                                                             | Funding                 | Þ  | 250,000 |                                      | Þ         | 250,000  |
| 10w                                                                         | th Phase<br>YE May 2022 |    |         |                                      |           |          |
| •                                                                           | Sources                 |    |         | <u>Uses</u>                          |           |          |
|                                                                             | Grant (HOM)             | \$ | 134,000 | Personnel (+Benefits)                | \$        | 220,000  |
|                                                                             | Grants / Donations      | \$ | 206,000 | Website Dev. (Contracted)            | \$        | 20,000   |
|                                                                             | Revenue (see detail)    | \$ | 25,000  | Media / Marketing                    | \$        | 20,000   |
|                                                                             | Reveriue (see detail)   | Ψ  | 23,000  | Business Dev. (+Travel)              |           | 15,000   |
|                                                                             |                         |    |         | Equipment + Supplies Physical Events |           | 15,000   |
|                                                                             |                         |    |         |                                      |           | 75,000   |
|                                                                             | Total                   | \$ | 365,000 |                                      |           | 365,000  |
| 2                                                                           | YE May 2023             | Ψ  | 303,000 |                                      | \$        | 303,000  |
|                                                                             | Sources                 |    |         | Uses                                 |           |          |
|                                                                             | Grant (HOM)             | \$ | 134,000 |                                      |           | 300,000  |
|                                                                             | Grants / Donations      | \$ | 266,000 | Website Dev. (Contracted)            |           | 30,000   |
|                                                                             | Revenue (see detail)    | \$ | 100,000 | Media / Marketing                    |           | 30,000   |
|                                                                             | Troverrae (see actain)  |    | .00,000 | Business Dev. (+Travel)              |           | 20,000   |
|                                                                             |                         |    |         | Equipment + Supplies                 | \$        | 20,000   |
|                                                                             |                         |    |         | Physical Events                      | \$        | 100,000  |
|                                                                             | Total                   | \$ | 500,000 | Triysledi Everits                    | \$        | 500,000  |
| 3                                                                           | YE May 2024             | *  | 500,000 |                                      | _         | 500,000  |
|                                                                             | Sources                 |    |         | <u>Uses</u>                          |           |          |
|                                                                             | Grant (HOM)             | \$ | 134,000 |                                      | \$        | 410,000  |
|                                                                             | Grants / Donations      | \$ | 166,000 | Website Dev. (Contracted)            | \$        | 30,00    |
|                                                                             | Revenue (see detail)*   |    | 300,000 | Media / Marketing                    |           | 20,00    |
|                                                                             | neveride (see detail)   | Ψ  | 300,000 | Business Dev. (+Travel)              |           | 20,000   |
|                                                                             |                         |    |         | Equipment + Supplies Physical Events |           | 20,000   |
|                                                                             |                         |    |         |                                      |           | 100,00   |
|                                                                             | Total                   | ¢  | 600,000 |                                      |           | 600,000  |
|                                                                             | Contingency             | \$ |         |                                      | <b>\$</b> | 35,000   |
|                                                                             | Contingency             | Ψ  | 33,000  |                                      | Ψ         | ىان بىرى |