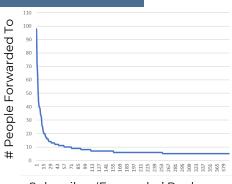

## NEWSLETTER

Subscriber 'Forwarder' Rank

#### >30% OPEN RATE

INDUSTRY AVERAGE: 21% 5,000 FORWARDERS, 250 TO 5+