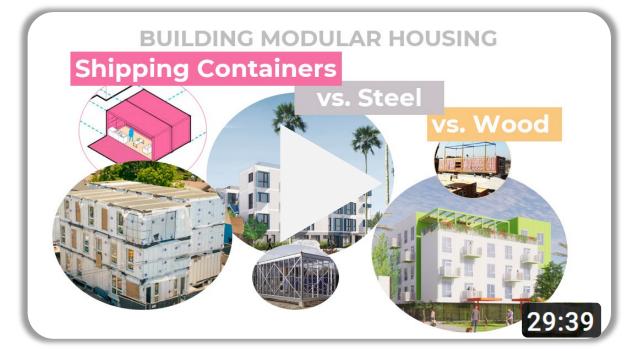

## VIDEO MOST VIEWED EPISODES

1. THE "LATTE CHALET" (HOUSE MADE OF COFFEE)

10,300 VIEWS

2. SHIPPING CONTAINERS VS. STEEL VS. WOOD

9,100 VIEWS

**3. PALLET SHELTER** 9,000 VIEWS

4. HOUSING OVER FREEWAYS (AIRSPACE HOMES)

## EP. 34: MODULAR HOUSING: SHIPPING CONTAINERS VS. STEEL VS. WOOD

PRESENTED WITH LONG BEACH-BASED ARCHITECTURE STUDIO, STUDIO ONE ELEVEN

9,100 VIEWS

PREMIERED APR 5, 2022

**WATCH!** 

**PRICING** 