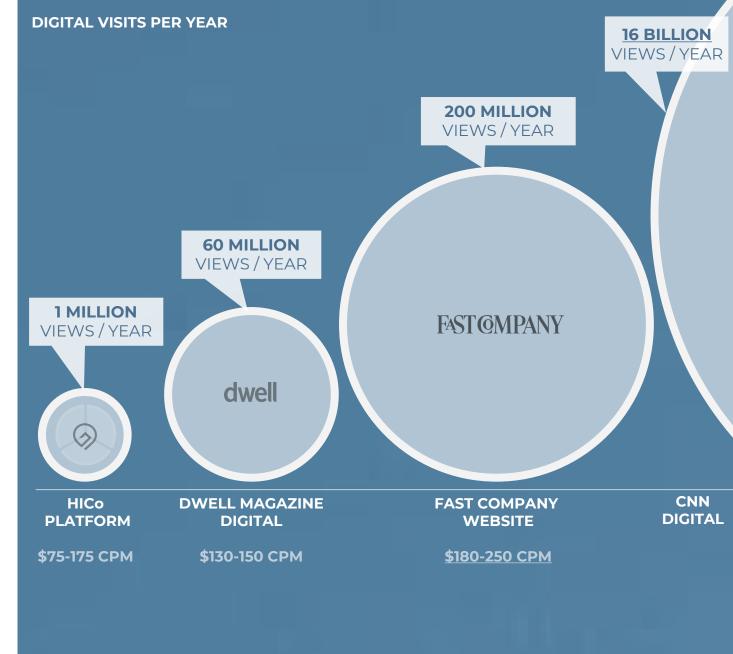

\$150 CPM based on \$15,000 newsletter rate for 98k average unique opens (655K total subscribers x average open rate of 15%)

CPM Rates are quoted or page 6 of Fast Company'! 2022 Media Kit. **OVERVIEW** 