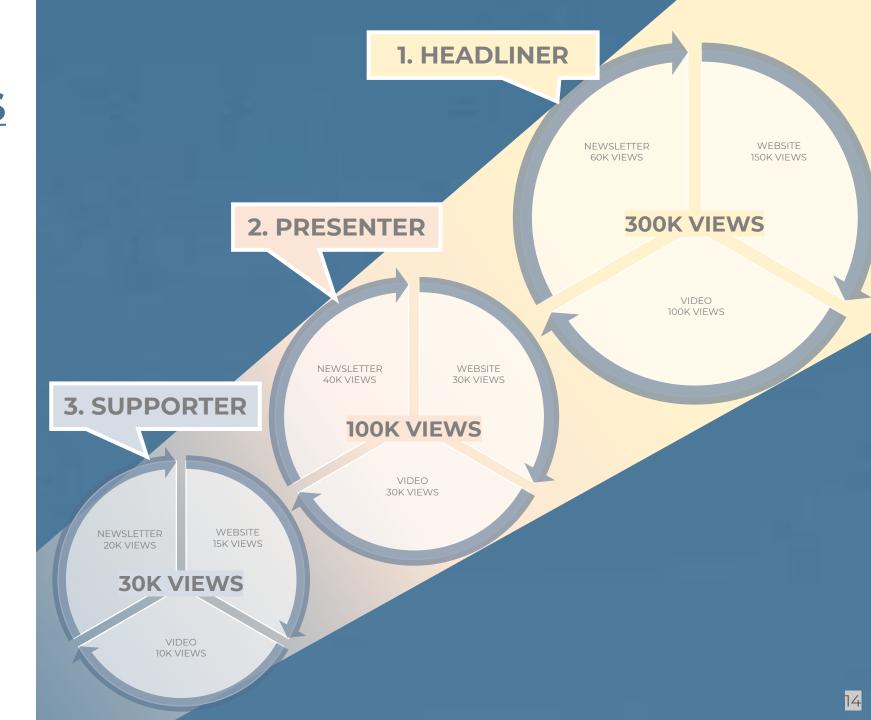

## THREE AD LEVELS

ANNUALLY ACROSS 3 CHANNELS

## 1. HEADLINER

\$25,000 / YEAR

#### **300K TOTAL VIEWS / YEAR**

\$75-100 CPM

## 2. PRESENTER

\$15,000 / YEAR

#### **100K TOTAL VIEWS / YEAR**

\$150-175 CPM

## 3. SUPPORTER

\$5,000/YEAR

## **30K TOTAL VIEWS / YEAR**

\$150-175 CPM

\*NOTE THAT VIEWERSHIP REPORTING (ACROSS THREE CHANNELS) IS DUE MONTHLY TO AD PARTNERS