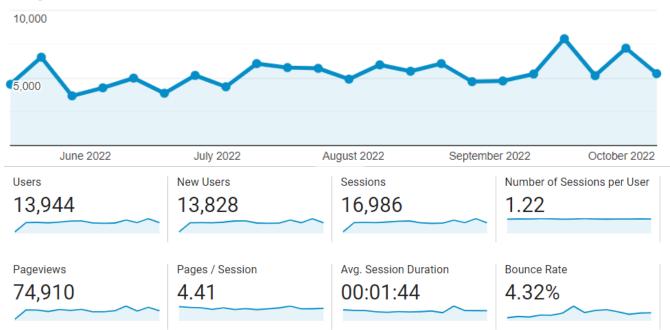

#### **Q3 2022 TRAFFIC METRICS**

Pageviews / week

## >4 WEBPAGES / VISIT

INDUSTRY AVERAGE: 2.6 60% VISITS OVER 1 MINUTE