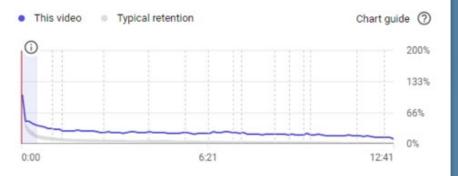

## YOUTUBE

**AUDIENCE** 

## >1.5 MINUTE WATCH TIME

SOCIAL MEDIA AVERAGE: 30-45 SECONDS 15 EPISODES >3 MIN. WATCH TIME

\*WEBSITE METRICS IS BASED ON TRAILING 3-MONTH PERIOD ENDING OCTOBER 16, 2022 PROGRAMMING